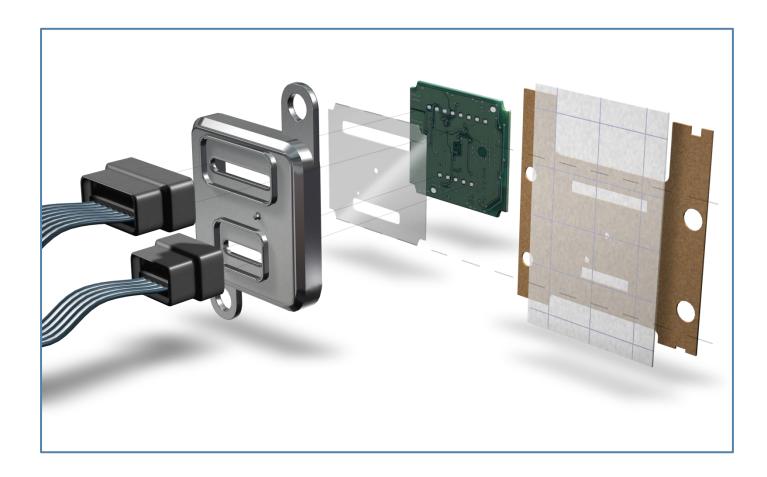

## Mounting of PCB – Sensor for motor control units Automotive Electronics.

## Mounting of PCB – Sensor for motor control units

Automotive Electronics.

For additional information please check product data sheets.